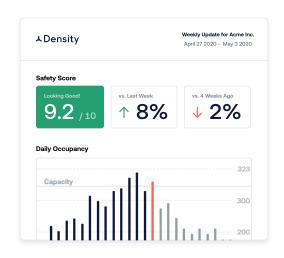

### Safe Analytics

Monitor your portfolio's compliance with social distancing policies using Safe Analytics.