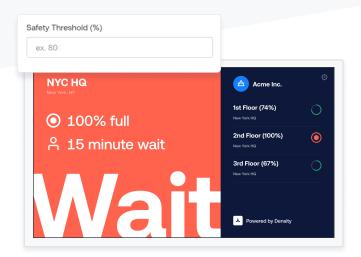

## Safe Display

Empower employees and customers to make safer decisions about their day with real-time capacity displays. Options are native mobile, web, SMS, and on-site digital signage.