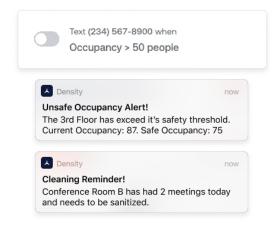

## Safe Alerts

Alert staff when occupancy reaches unsafe levels. Give your employees and customers the ability to subscribe to Safe Alerts.